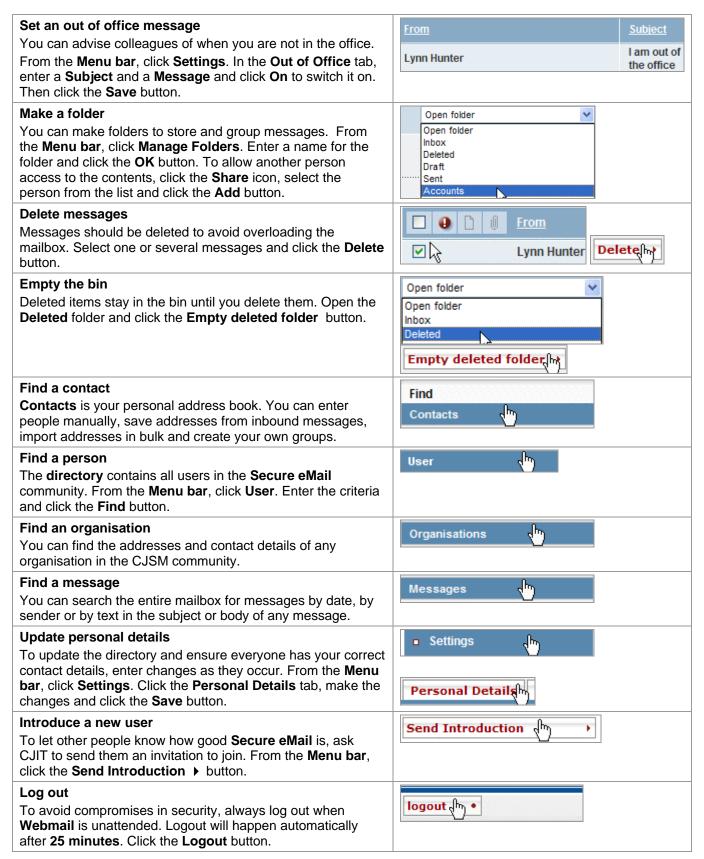

## HELPDESK **2** 0870 010 8535

| Display the Webmail screen  Click in the Address Bar of the browser and type www.cjsm.net.                                                                                                                                                                                                                                                                                       | Address www.cjsm.net                                                                                                                               |
|----------------------------------------------------------------------------------------------------------------------------------------------------------------------------------------------------------------------------------------------------------------------------------------------------------------------------------------------------------------------------------|----------------------------------------------------------------------------------------------------------------------------------------------------|
| Log in The Username: is your first name then your last name followed by an @ and the short name or acronym of your organisation. The Password: should contain a minimum of eight characters. Three consecutive wrong logins locks you out.                                                                                                                                       | Login:  Username: saliesh.patel@ecs  Password:   Login  Login                                                                                      |
| Set a new password  The password must be changed every 90 days. It should also be changed after a user is suspended or forgets their password. It must contain three of the following four types of character: a capital, a lower case letter, a number and a punctuation character (but not £., /\<> = + - or _). It should not contain a user's real name or the word password | Create a new password  Type your current or one-time password here:  Type your new password here:  Retype your new password here:  Change Password |
| Security questions  Every account holder has to enter three pieces of information about themselves. These will be used later on to prove your identity if you forget your password.                                                                                                                                                                                              | Security Questions  Please tell us: Your mothers maiden name? Jones Your Town or City of Birth? Your first School?  Acrefair  Submit Answers       |
| Open a message From the Inbox, click the message once.                                                                                                                                                                                                                                                                                                                           | acushla.ddmpegan@ecs.cjsm.net                                                                                                                      |
| Close a message Click Mail to return to the Inbox display.                                                                                                                                                                                                                                                                                                                       | □ Mail □ Compose □ Manage Folders                                                                                                                  |
| Compose a message From the Menu bar, click Compose to open a new message screen.                                                                                                                                                                                                                                                                                                 | □ Mail □ Compose √m                                                                                                                                |
| Email address formats  All Secure eMail addresses have the suffix .cjsm.net. Enter the existing address, then add the extra characters and the message becomes a Secure eMail.                                                                                                                                                                                                   | john.smith@defra.gsi.gov.uk.cjsm.net<br>john.smith@council.gov.uk.cjsm.net<br>john.smith@abclawyers.co.uk.cjsm.net<br>john.smith@pathlab.cjsm.net  |
| Send a message Enter the name in the To: field and the Subject: line (mandatory). Enter the text and click the Send ▶ button.                                                                                                                                                                                                                                                    | Sendin                                                                                                                                             |
| Mailbox storage space The % Used gauge indicates the remaining storage capacity. When the 50mb is nearly full, delete obsolete items.                                                                                                                                                                                                                                            | 77% Used                                                                                                                                           |
| Add a signature to all messages You can include your name and details on every message. From the Menu bar, click Settings. In the Email options tab, enter your preferred text and click Yes to always include it. Then click the Save button.                                                                                                                                   | Sailesh Patel Press Office ext: 5403 tel: 0777 123 123 fax: 01555 12 5402                                                                          |